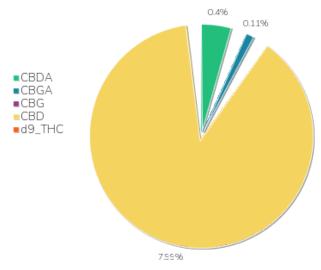

| Analyte | % w/w  | Method  |
|---------|--------|---------|
| CBDA    | 0.40%  | HPLC-UV |
| CBGA    | 0.11%  | HPLC-UV |
| CBG     | <0.01% | HPLC-UV |
| CBD     | 7.99%  | HPLC-UV |
| d9_THC  | <0.01% | HPLC-UV |